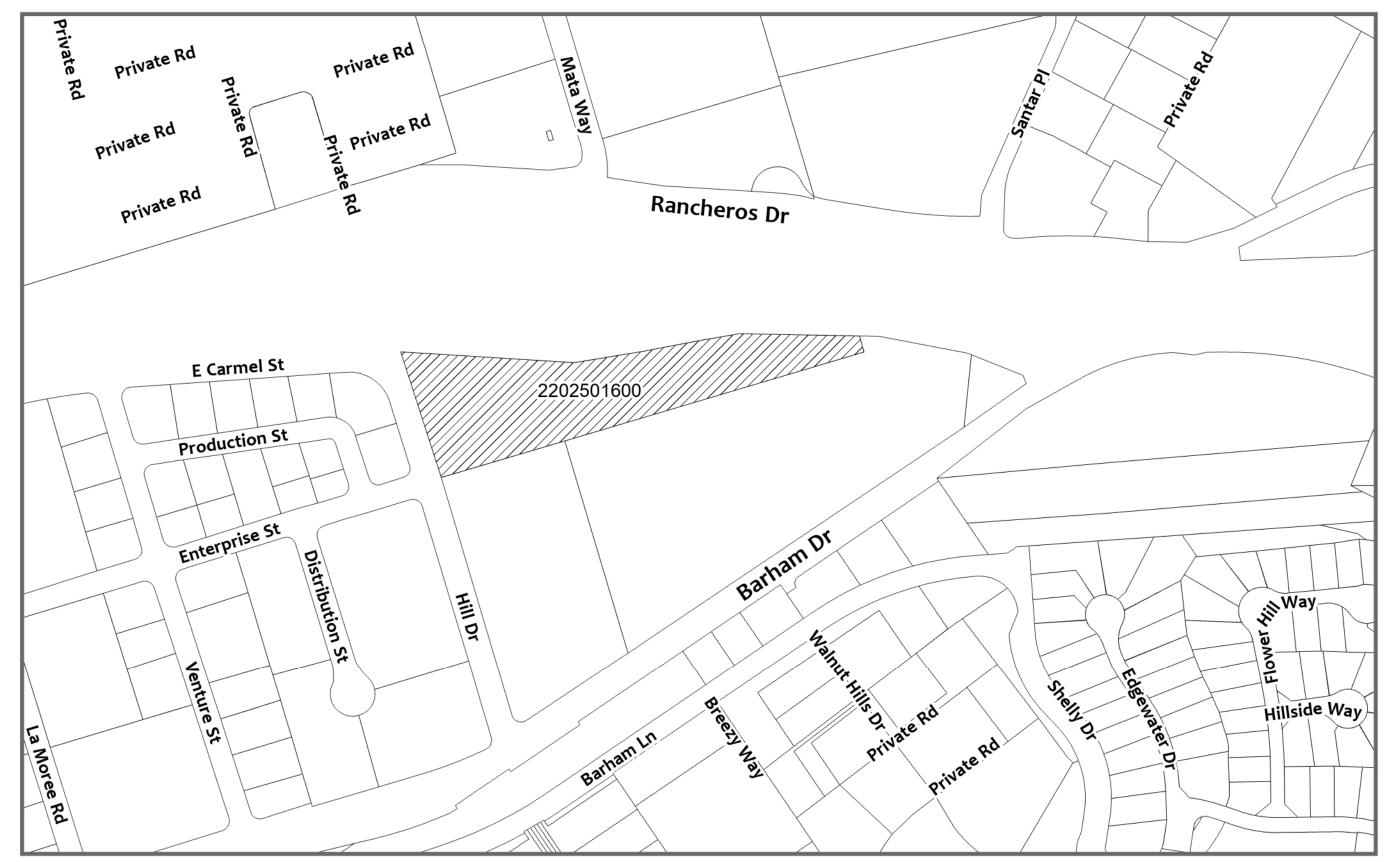

## **BOUNDARY MAP**

COMMUNITY FACILITIES DISTRICT NO. 98-01
IMPROVEMENT AREA NO.1 (POLICE ONLY)
OF THE CITY OF SAN MARCOS, COUNTY OF SAN DIEGO,
STATE OF CALIFORNIA
ANNEXATION NO. 91

Legend

ANNEXATION BOUNDARY

SHEET 2 OF 2

CITY OF SAN MARCOS

2025-\_\_\_\_\_