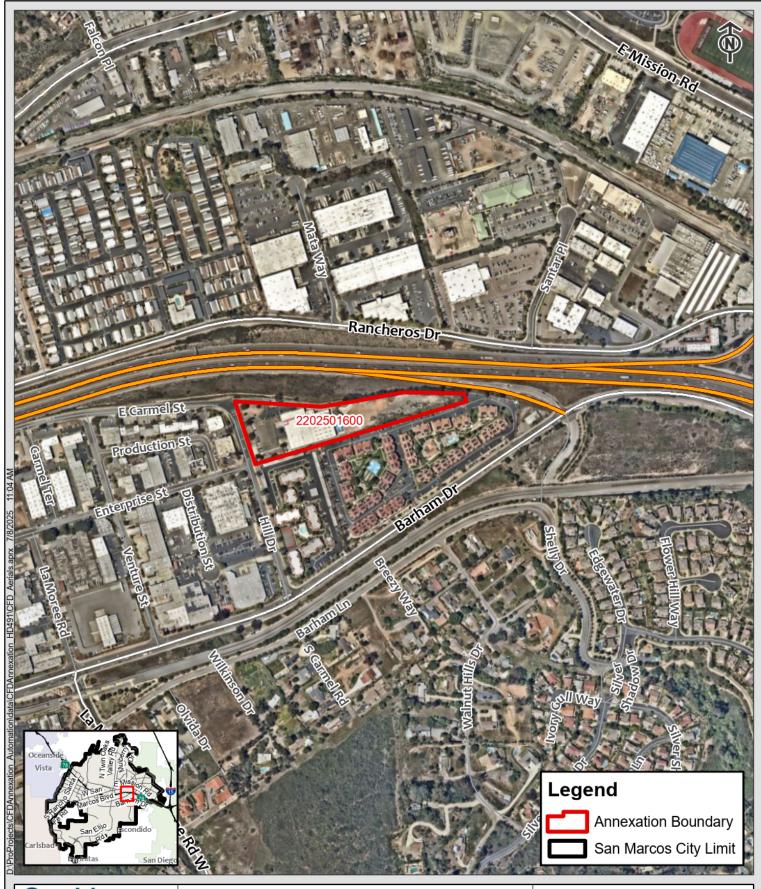

| 0 65130 | 260 | 390 |              |
|---------|-----|-----|--------------|
|         |     |     | <b>□</b> Fee |

1:6,000

CREATED BY: City of San Marcos GIS DATA SOURCES: San GIS (07/2025)

City of San Marcos 07/2025