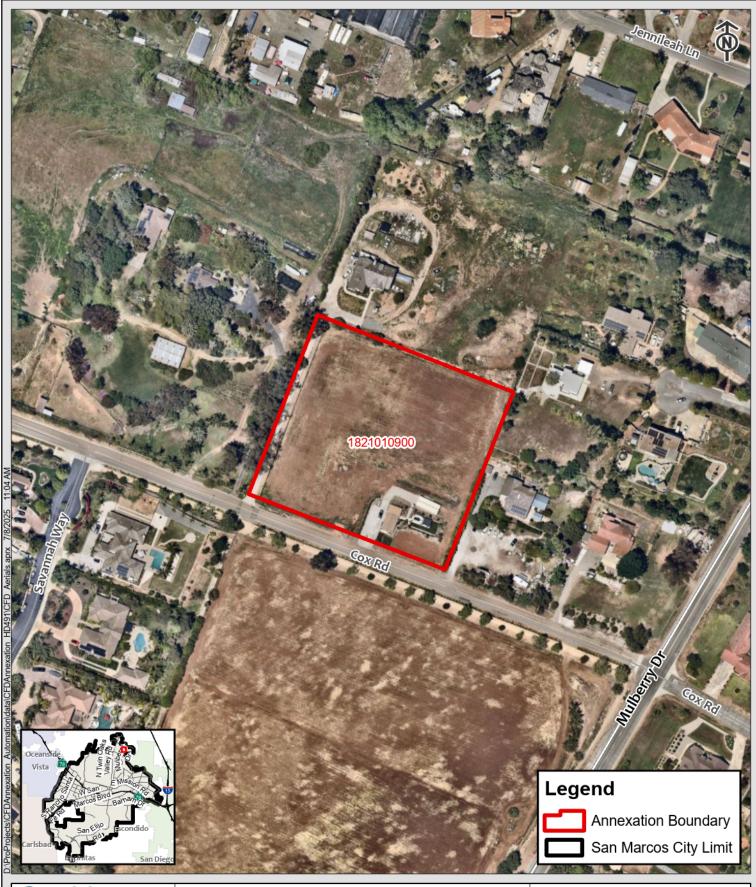

## **ATTACHMENT 4**

Aerial Property Maps for CFD No. 2001-01 - Annexation No. 96

Every effort has been made to assure the accuracy of the maps and data provided, however, some information may not be accurate or current. The City of San Marcos assumes no responsibility arising from use of this information and incorporates by reference its disclaimer regarding the lack of any warranties, whether expressed or implied, concerning the use of the same. For additional information see the Disclaimer on the City's website. Aerial Map CFD 2001-01 Fire/Paramedic Annexation No. 96 0 2040 80 120 160 200 Fee

1:2,000

CREATED BY: City of San Marcos GIS

DATA SOURCES: San GIS (07/2025)
City of San Marcos 07/2025

Every effort has been made to assure the accuracy of the maps and data provided; however, some information may not be accurate or current. The City of San Marcos assumes no responsibility arising from use of this information and incorporates by reference its disclaimer regarding the lack of any warranties, whether expressed or implied, concerning the use of the same. For additional information see the Disclaimer on the City's website. Aerial Map CFD 2001-01 Fire/Paramedic Annexation No. 96 0 1020 40 60 80 100 Fee