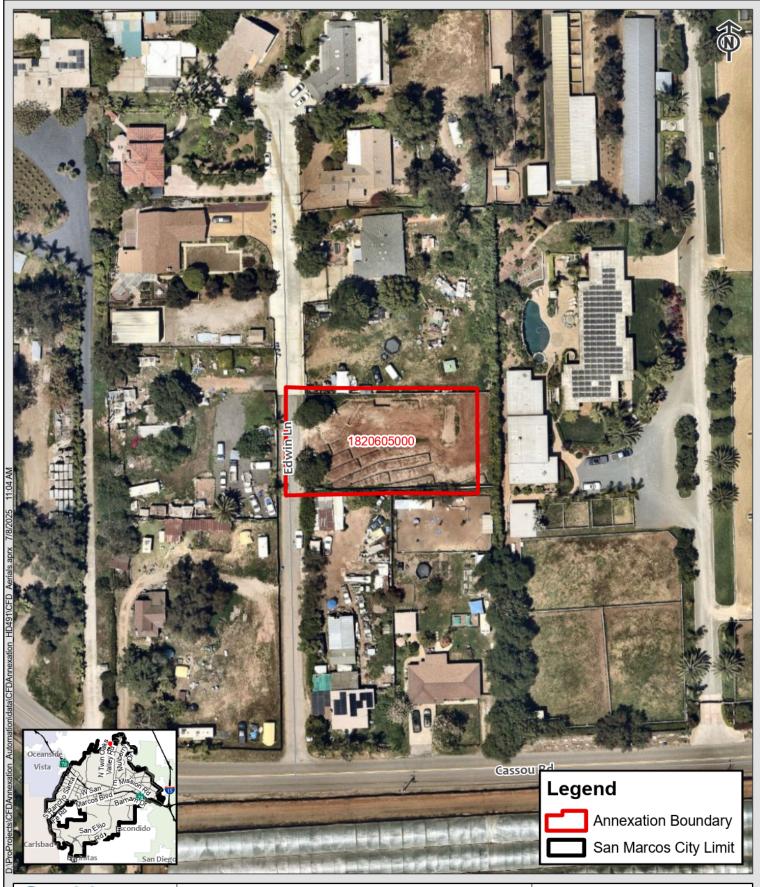

1:1,000

CREATED BY: City of San Marcos GIS

DATA SOURCES: San GIS (07/2025)
City of San Marcos 07/2025

Every effort has been made to assure the accuracy of the maps and data provided; however, some information may not be accurate or current. The City of San Marcos assumes no responsibility arising from use of this information and incorporates by reference its disclaimer regarding the lack of any warranties, whether expressed or implied, concerning the use of the same. For additional information see the Disclaimer on the City's website. Aerial Map CFD 2001-01 Fire/Paramedic Annexation No. 96

| 0 1020 | 40 | 60 | 80 |              |
|--------|----|----|----|--------------|
|        |    |    |    | <b>—</b> Fe∈ |

1:1,000

CREATED BY: City of San Marcos GIS DATA SOURCES: San GIS (07/2025)

City of San Marcos 07/2025