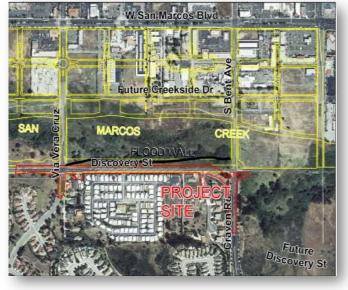

## **Project Description:**

This grant-funded project will construct a 445-foot long 4-lane bridge along Via Vera Cruz over San Marcos Creek from Discovery Street to north of the future Creekside Drive. The project will include sidewalks, a multiuse trail, bicycle lanes and safety lighting. The new bridge will replace an existing timber bridge, which is inadequate during storm events resulting in local flooding and blocked access for emergency vehicles and will improve pedestrian safety.