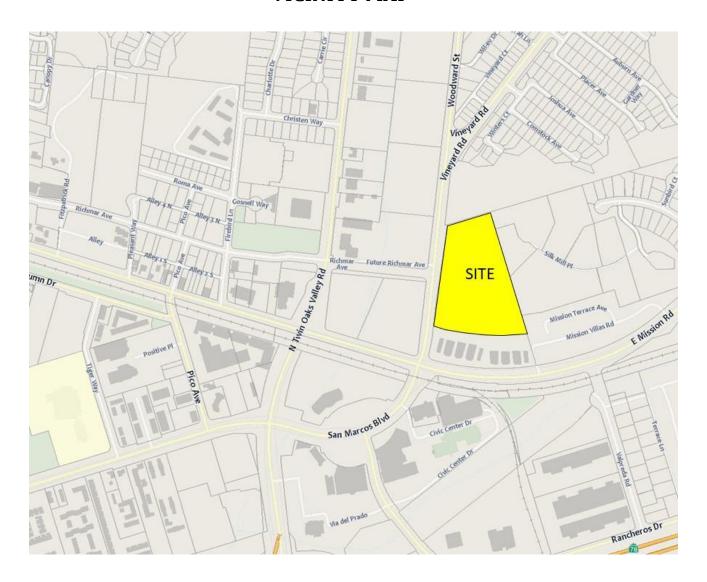

### **VICINITY MAP**

Project No.: EIR23-005, SP22-0005, SP22-0006, GPA22-0004, MFSDP 22-0005, TSM22-0004,

and CUP22-0005

**Location:** East side of Woodward Street (approx. 235 feet north of Mission Road)