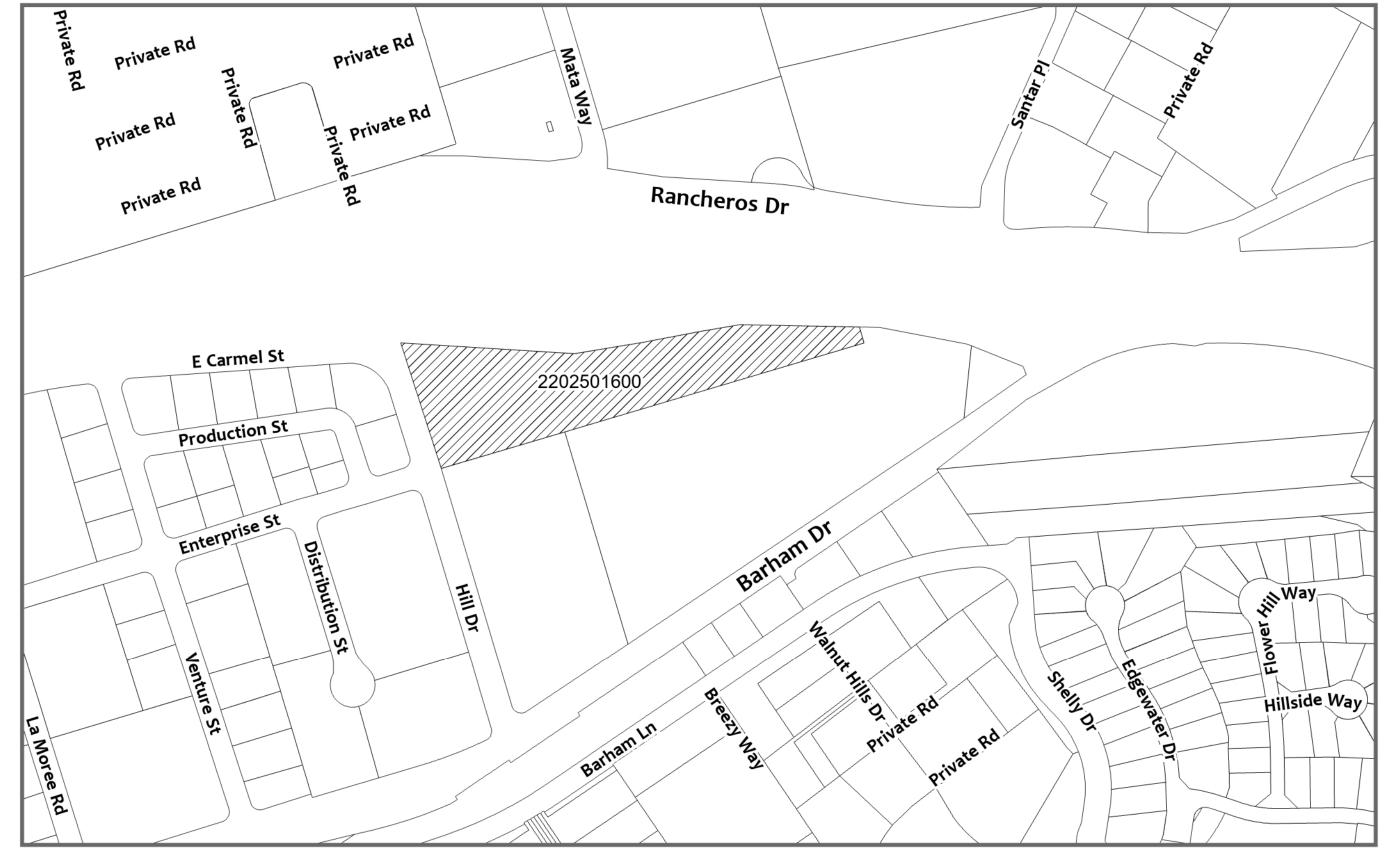

## **BOUNDARY MAP**

COMMUNITY FACILITIES DISTRICT NO. 98-02
(LIGHTING, LANDSCAPING,
OPEN SPACE AND PRESERVE MAINTENANCE)
OF THE CITY OF SAN MARCOS, COUNTY OF SAN DIEGO,
STATE OF CALIFORNIA
ANNEXATION NO. 158

Legend

ANNEXATION BOUNDARY

SHEET 2 OF 2

CITY OF SAN MARCOS