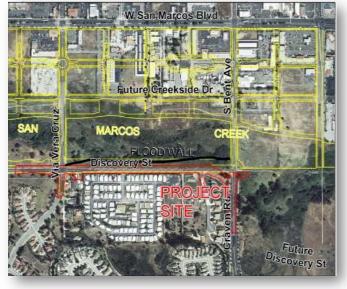

## **Project Description:**

This project will widen Discovery Street to a 4-lane secondary arterial and install a levee from Via Vera Cruz to Bent Avenue. In addition, it will raise the intersections at Bent Avenue and Discovery Street approximately 8 feet. The goal is to implement a general mobility element and allow the construction of the bridge abutments at Bent and Via Vera Cruz. The bridges at Bent and Via Vera Cruz will be constructed concurrently with this project.