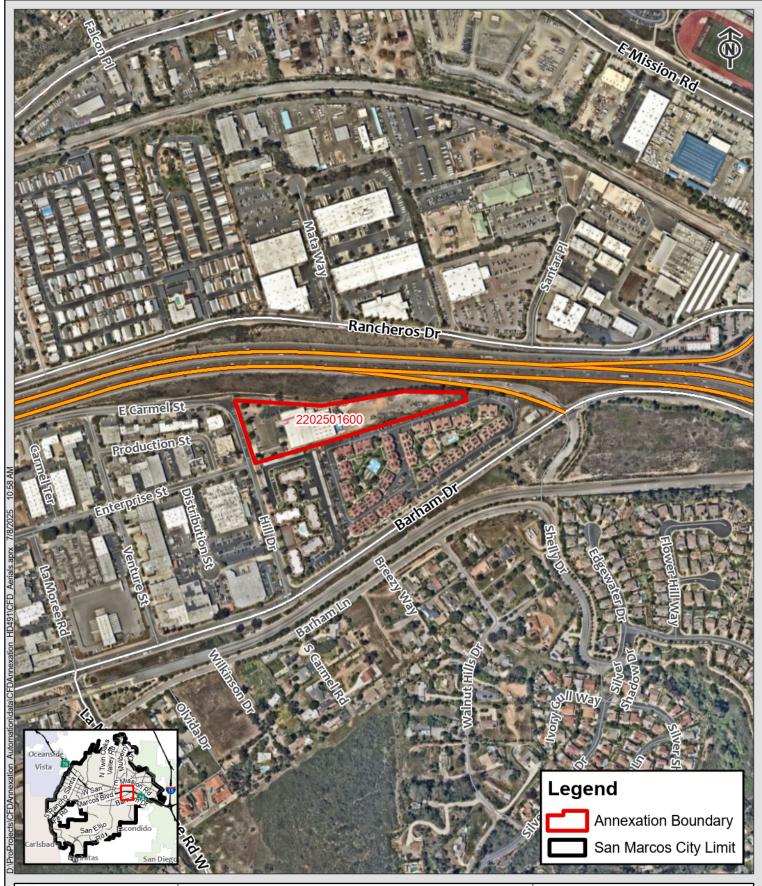

## SAN MARCOS

Every effort has been made to assure the accuracy of the maps and data provided; however, some information may not be accurate or current. The City of San Marcos assumes no responsibility arising from use of this information and incorporates by reference its disclaimer regarding the lack of any warranties, whether expressed or implied, concerning the use of the same. For additional information see the Disclaimer on the City's website. Aerial Map CFD 98-01 Police Only Annexation No. 91

| 480 64 | 320 | 80 160 |
|--------|-----|--------|
|--------|-----|--------|

CREATED BY: City of San Marcos GIS DATA SOURCES: San GIS (07/2025)

City of San Marcos 07/2025