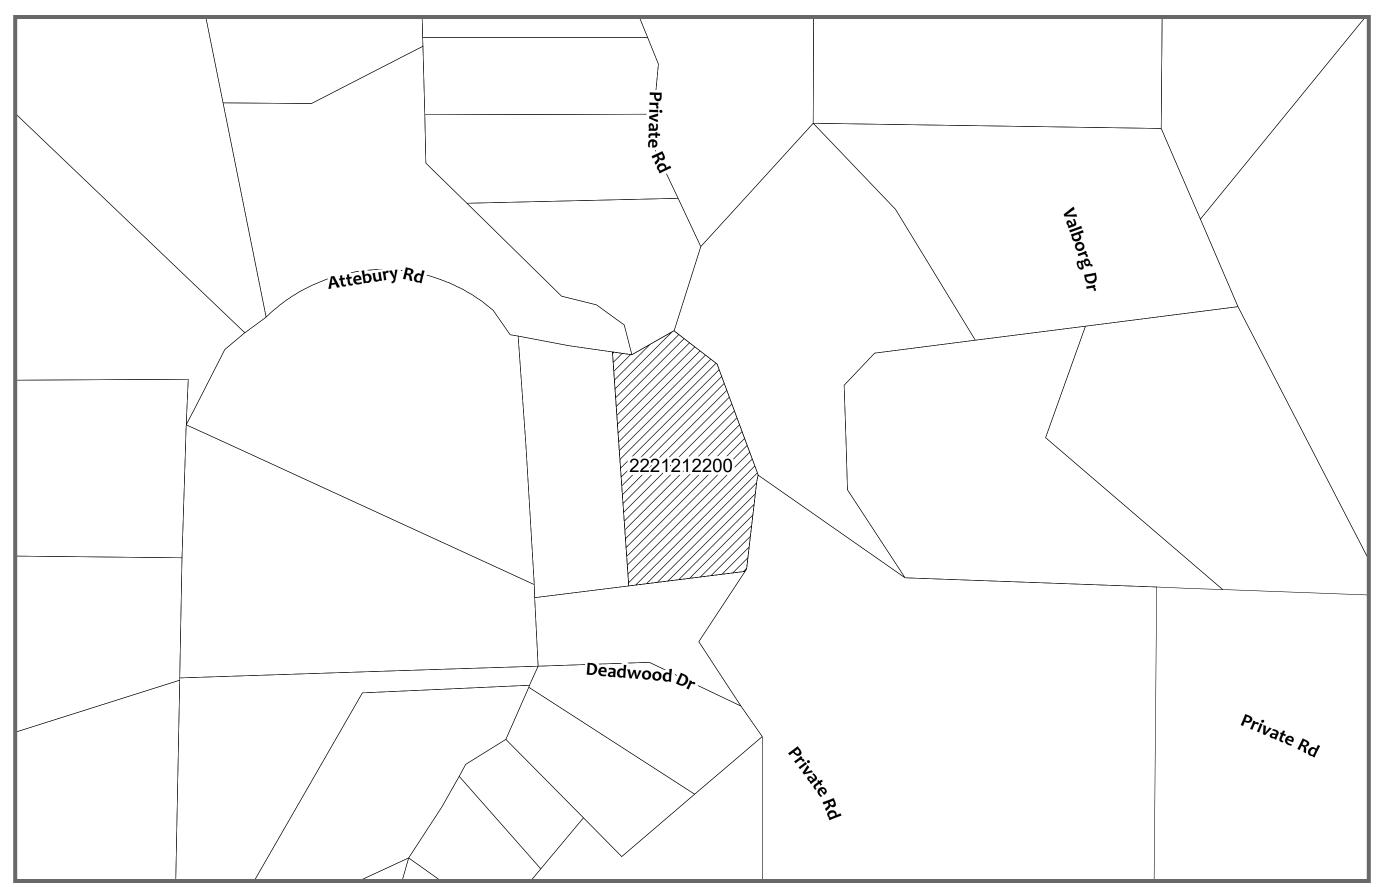

## **ATTACHMENT 3**

Exhibit B - Annexation Boundary Map for CFD No. 98-02 - Annexation No. 155

## **BOUNDARY MAP**

## **CITY OF SAN MARCOS COMMUNITY FACILITIES DISTRICT NO. 98-02** (LIGHTING, LANDSCAPING, OPEN SPACE, AND PRESERVE MAINTENANCE) **ANNEXATION NO. 155 EXHIBIT "B"**

|                                                                                                                                                                 | Valborg Dr          |
|-----------------------------------------------------------------------------------------------------------------------------------------------------------------|---------------------|
| Attebury Rd                                                                                                                                                     | ָם<br>ק             |
|                                                                                                                                                                 |                     |
|                                                                                                                                                                 |                     |
|                                                                                                                                                                 |                     |
| 2221212200                                                                                                                                                      |                     |
|                                                                                                                                                                 |                     |
|                                                                                                                                                                 |                     |
|                                                                                                                                                                 |                     |
| Deadwood Dr                                                                                                                                                     |                     |
|                                                                                                                                                                 | P <sub>m</sub> :    |
|                                                                                                                                                                 | Private Rd          |
| Prii ste Ra                                                                                                                                                     |                     |
|                                                                                                                                                                 |                     |
|                                                                                                                                                                 |                     |
| FILED IN THE OFFICE OF THE CITY CLERK THIS DAY OF 2024.                                                                                                         |                     |
|                                                                                                                                                                 |                     |
| PHILLIP SCOLLICK CITY CLERK                                                                                                                                     |                     |
| CITY OF SAN MARCOS, STATE OF CALIFORNIA                                                                                                                         |                     |
| I HEREBY CERTIFY THAT THE MAP SHOWING BOUNDARIES AND TERRITORIES TO BE                                                                                          |                     |
| ANNEXED TO COMMUNITY FACILITIES DISTRICT NO. 98-02, CITY OF SAN MARCOS, COUNTY OF SAN DIEGO, STATE OF CALIFORNIA, WAS APPROVED BY THE CITY COUNCIL              |                     |
| OF THE CITY OF SAN MARCOS AT A REGULAR MEETING THEREOF HELD ON THE DAY OF, 2024 BY ITS RESOLUTION NO. 2024                                                      |                     |
|                                                                                                                                                                 |                     |
|                                                                                                                                                                 |                     |
| PHILLIP SCOLLICK CITY CLERK                                                                                                                                     |                     |
| CITY OF SAN MARCOS, STATE OF CALIFORNIA                                                                                                                         |                     |
| FILE NO. 2024                                                                                                                                                   |                     |
| FILED THIS DAY OF, 2024 AT O'CLOCK IN                                                                                                                           |                     |
| FILED THIS DAY OF, 2024 AT O'CLOCK IN BOOK, PAGE OF MAPS OF ASSESSMENT AND COMMUNITY DISTRICTS IN THE OFFICE OF THE COUNTY RECORDER OF THE COUNTY OF SAN DIEGO, |                     |
| STATE OF CALIFORNIA.                                                                                                                                            |                     |
|                                                                                                                                                                 |                     |
| JORDAN Z. MARKS,<br>COUNTY RECORDER                                                                                                                             |                     |
| COUNT I INCOINDEN                                                                                                                                               |                     |
| BY: DEPUTY COUNTY RECORDER                                                                                                                                      | Legend              |
|                                                                                                                                                                 | ANNEXATION BOUNDARY |
| SHEET 1 OF 2                                                                                                                                                    | CITY OF SAN MARCOS  |
|                                                                                                                                                                 |                     |