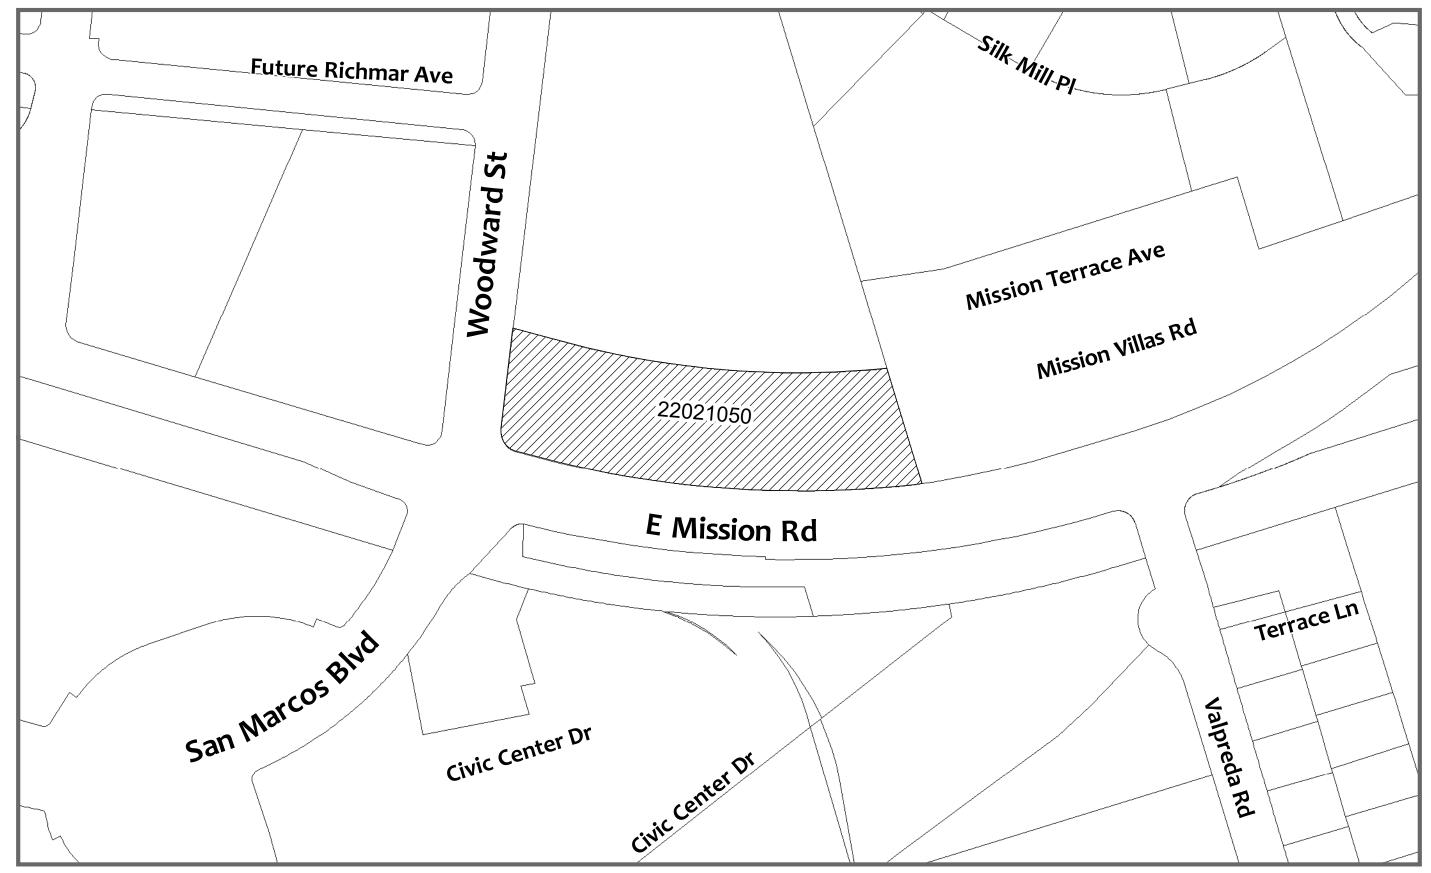

## **BOUNDARY MAP**

CITY OF SAN MARCOS
COMMUNITY FACILITIES DISTRICT NO. 98-02
(LIGHTING, LANDSCAPING,
OPEN SPACE, AND PRESERVE MAINTENANCE)
ANNEXATION NO.138
EXHIBIT "B"

SHEET 2 OF 2

Legend

ANNEXATION BOUNDARY