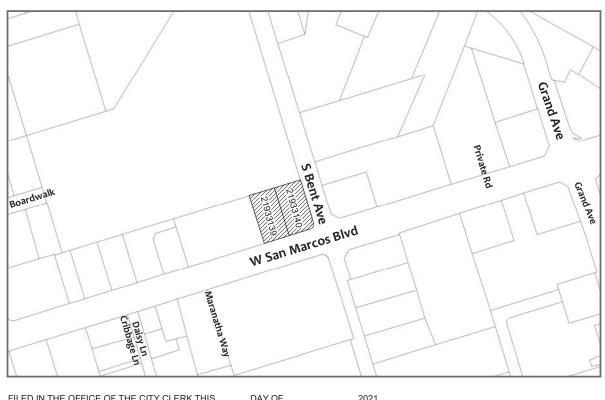

## **ATTACHMENT 3**

Exhibit B - Annexation Boundary Map for CFD No. 2001-01 - Annexation No. 78

## **BOUNDARY MAP**

## SAN MARCOS FIRE PROTECTION DISTRICT **COMMUNITY FACILITIES DISTRICT NO. 2001-01 ANNEXATION NO. 78 EXHIBIT "B"**

| Boardwalk                                                                                                                                                                                                                                                                   | W San Mar                                                                                                | ant Au                                             | Ne Grand Ave                       |
|-----------------------------------------------------------------------------------------------------------------------------------------------------------------------------------------------------------------------------------------------------------------------------|----------------------------------------------------------------------------------------------------------|----------------------------------------------------|------------------------------------|
| Dalsy Ln<br>Dalsy Ln<br>Cribbage Ln                                                                                                                                                                                                                                         | Maranatha Way                                                                                            |                                                    |                                    |
| FILED IN THE OFFICE OF THE CITY CLERK TH                                                                                                                                                                                                                                    | HIS DAY OF                                                                                               | 2021.                                              |                                    |
| PHILLIP SCOLLICK CITY CLERK CITY OF SAN MARCOS, STATE OF CALIFORNI I HEREBY CERTIFY THAT THE MAP SHOWIN ANNEXED TO SAN MARCOS FIRE PROTE DISTRICT NO. 2001-01, COUNTY OF SAN DIEC WAS APPROVED BY THE SAN MARCOS DIRECTORS AT A REGULAR MEETING THE, 2021 BY ITS RESOLUTION | IG BOUNDARIES AND TEI CTION DISTRICT, COMM GO, STATE OF CALIFORNI FIRE PROTECTION DIST EREOF HELD ON THE | UNITY FACILITIES<br>IA,<br>RICT BOARD OF<br>DAY OF |                                    |
| PHILLIP SCOLLICK<br>SECRETARY<br>SAN MARCOS FIRE PROTECTION DISTRICT,                                                                                                                                                                                                       | —<br>STATE OF CALIFORNIA                                                                                 |                                                    |                                    |
| FILE NO. 2021                                                                                                                                                                                                                                                               |                                                                                                          |                                                    |                                    |
| FILED THIS DAY OF OF M BOOK, PAGE OF M DISTRICTS IN THE OFFICE OF THE COUNTY STATE OF CALIFORNIA.                                                                                                                                                                           |                                                                                                          |                                                    |                                    |
| ERNEST J. DRONENBURG JR.,<br>COUNTY RECORDER                                                                                                                                                                                                                                |                                                                                                          |                                                    |                                    |
| BY: DEPUTY COUNTY RECORDER                                                                                                                                                                                                                                                  | _                                                                                                        |                                                    | <b>Legend</b> MANNEXATION BOUNDARY |
|                                                                                                                                                                                                                                                                             | SHEET 1                                                                                                  | OF 2                                               | CITY OF SAN MARCOS                 |
|                                                                                                                                                                                                                                                                             |                                                                                                          |                                                    |                                    |