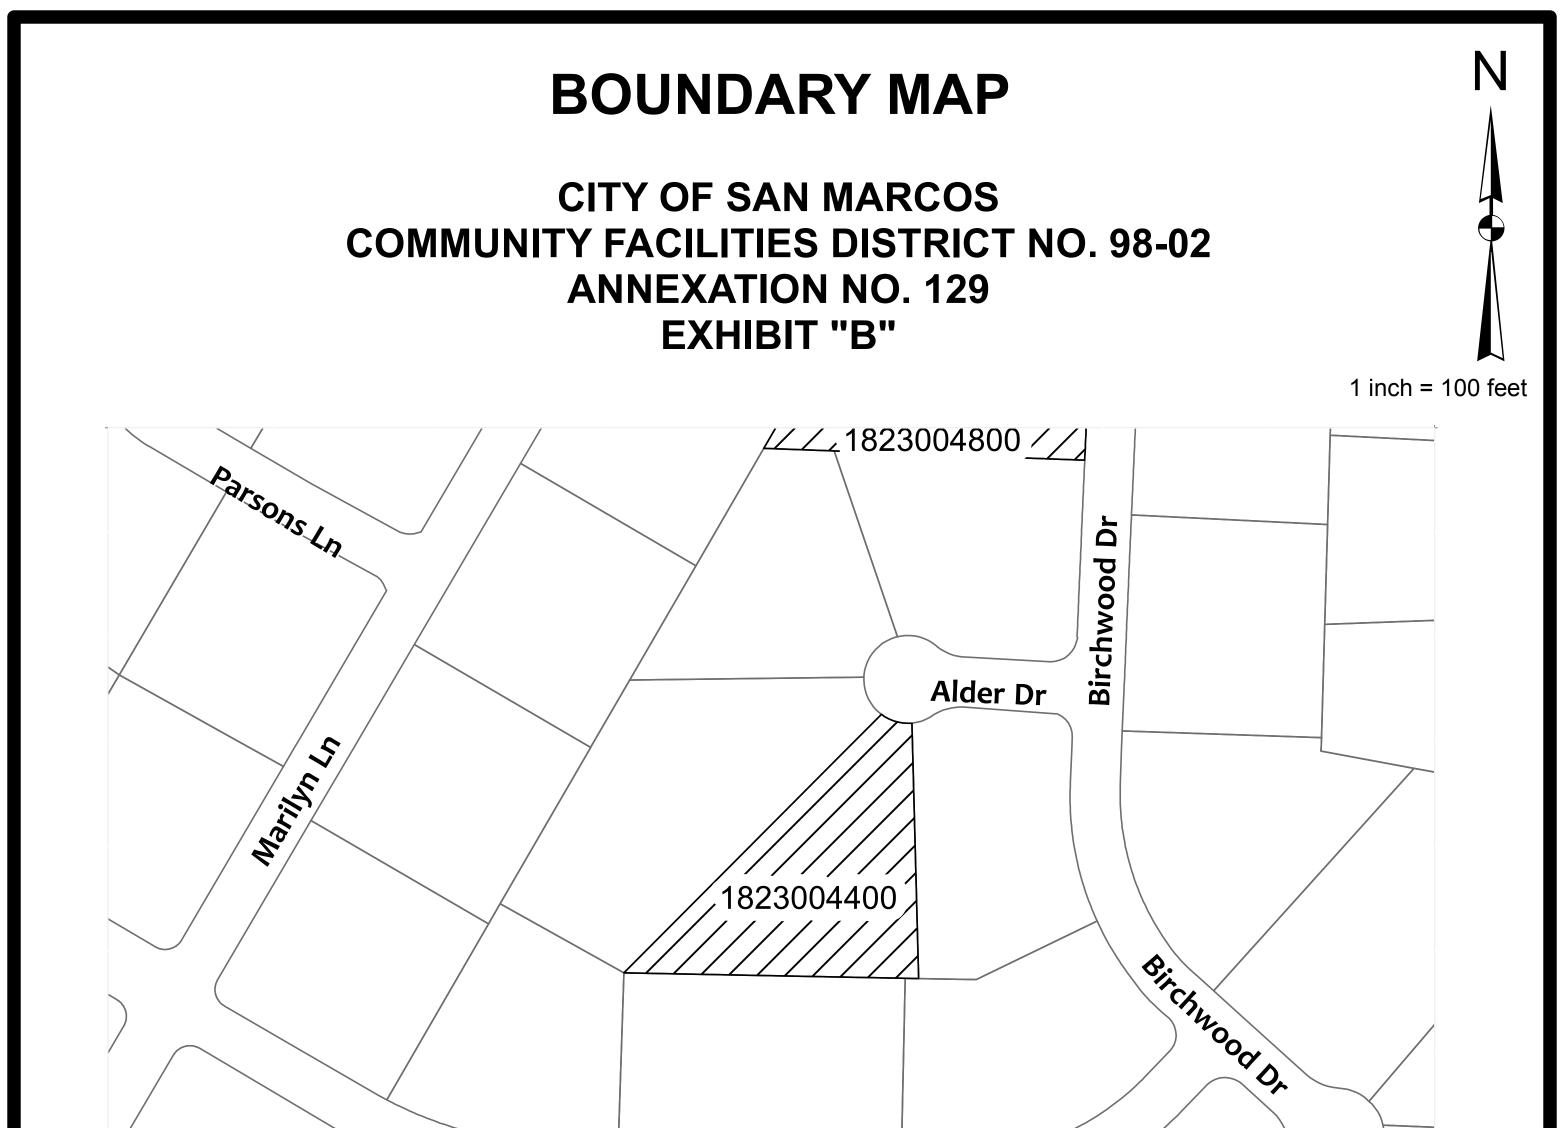

## SHEET 2 OF 6

Legend

Annexation Boundary

|                                                                                                                                                                                               | Alder Dr<br>1823004400                                                                                     |                    |
|-----------------------------------------------------------------------------------------------------------------------------------------------------------------------------------------------|------------------------------------------------------------------------------------------------------------|--------------------|
| FILED IN THE OFFICE OF THE CITY CLERK TH 2017.                                                                                                                                                | HIS DAY OF                                                                                                 |                    |
| PHILLIP SCOLLICK<br>CITY CLERK<br>CITY OF SAN MARCOS, STATE OF CALIFORN                                                                                                                       | <br>IA                                                                                                     |                    |
| I HERBY CERTIFY THAT THE MAP SHOWING E<br>ANNEXED TO COMMUNITY FACILITIES DISTR<br>OF SAN DIEGO, STATE OF CALIFORNIA, WAS<br>CITY OF SAN MARCOS AT A REGULAR MEETII<br>OF, 2017 BY ITS RESOLU | ICT 98-02, CITY OF SAN MARCOS, COUNTY<br>APPROVED BY THE CITY COUNCIL OF THE<br>NG THEREOF HELD ON THE DAY |                    |
| PHILLIP SCOLLICK<br>CITY CLERK<br>CITY OF SAN MARCOS, STATE OF CALIFORN                                                                                                                       | <br>IA                                                                                                     |                    |
| FILE NO. 2017                                                                                                                                                                                 |                                                                                                            |                    |
| FILED THIS DAY OF<br>O'CLOCK IN BOOK, PAGE<br>DISTRICTS IN THE OFFICE OF THE COUNTY F<br>STATE OF CALIFORNIA.                                                                                 | , 2017 AT<br>OF MAPS OF ASSESSMENT AND COMMUNITY<br>RECORDER OF THE COUNTY OF SAN DIEGO,                   |                    |
| ERNEST J. DRONENBURG JR.,<br>COUNTY RECORDER                                                                                                                                                  |                                                                                                            |                    |
| BY: DEPUTY COUNTY RECORDER                                                                                                                                                                    |                                                                                                            | Legend             |
|                                                                                                                                                                                               |                                                                                                            | Annexation Boundar |
|                                                                                                                                                                                               | SHEET 3 OF 6                                                                                               | CITY OF SAN MARCOS |