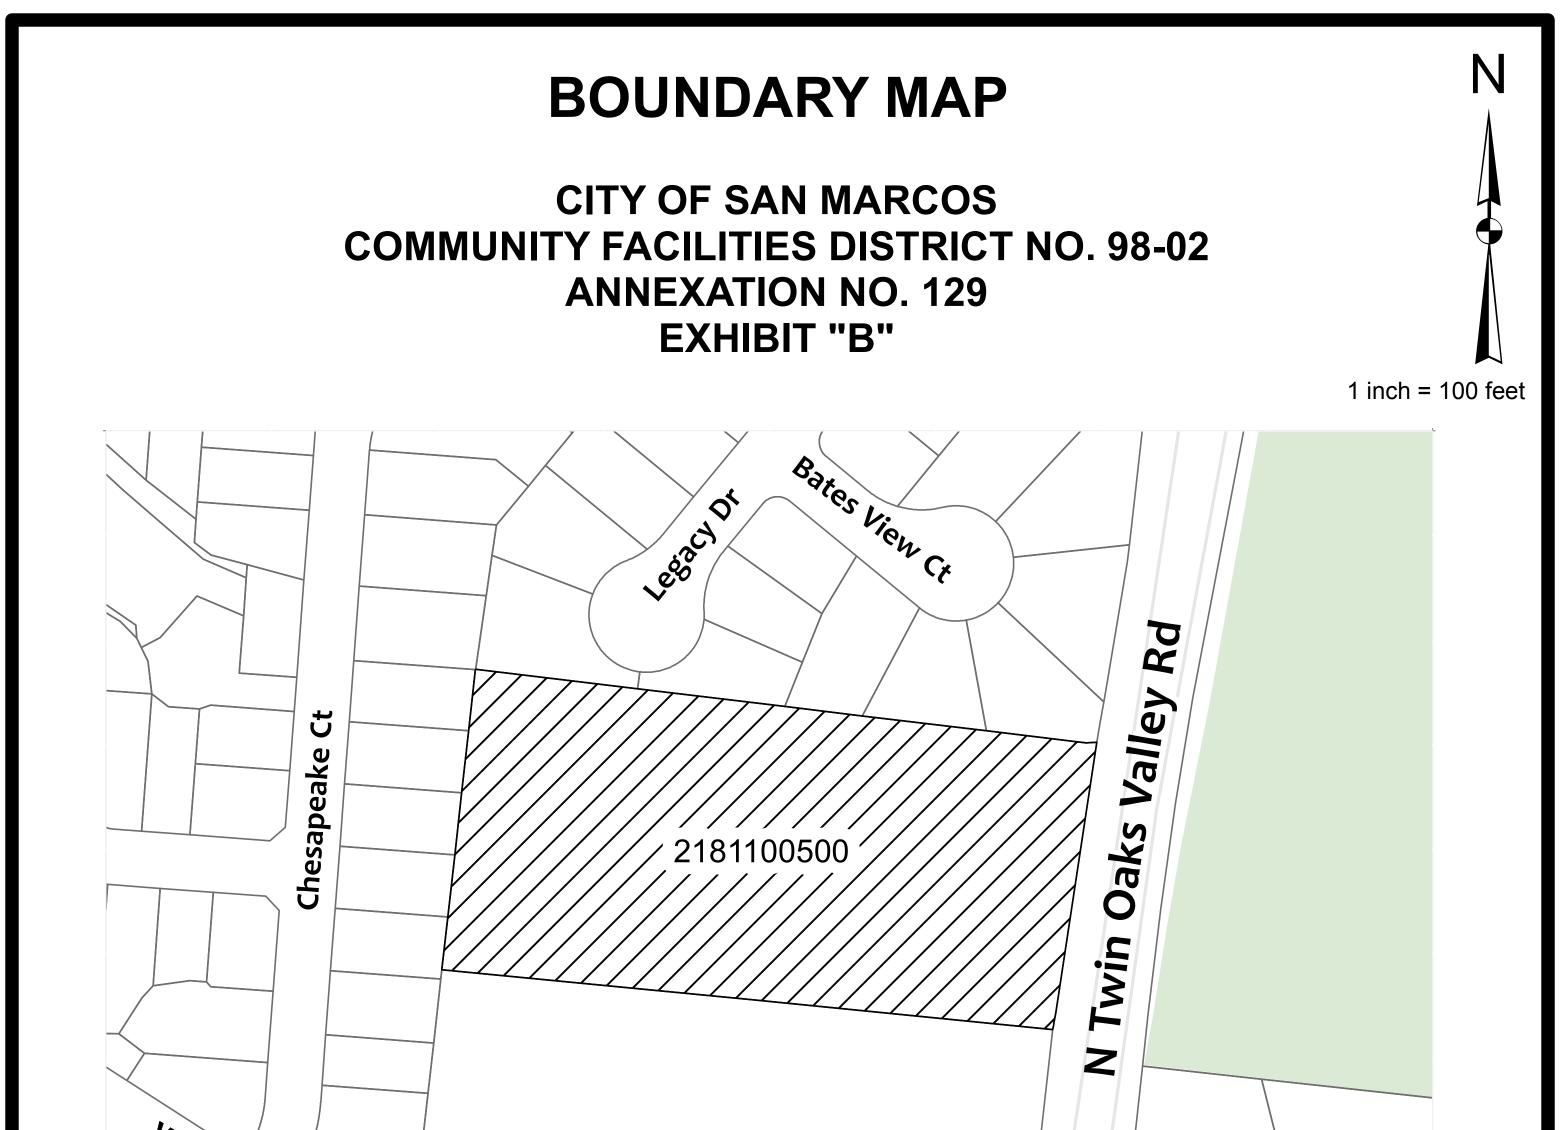

| S Cherokee St                                                                                                                                                                                                                                                                                                                               |
|---------------------------------------------------------------------------------------------------------------------------------------------------------------------------------------------------------------------------------------------------------------------------------------------------------------------------------------------|
| FILED IN THE OFFICE OF THE CITY CLERK THIS DAY OF<br>2017.                                                                                                                                                                                                                                                                                  |
| PHILLIP SCOLLICK<br>CITY CLERK<br>CITY OF SAN MARCOS, STATE OF CALIFORNIA                                                                                                                                                                                                                                                                   |
| I HERBY CERTIFY THAT THE MAP SHOWING BOUNDARIES AND TERRITORIES TO BE<br>ANNEXED TO COMMUNITY FACILITIES DISTRICT 98-02, CITY OF SAN MARCOS, COUNTY<br>OF SAN DIEGO, STATE OF CALIFORNIA, WAS APPROVED BY THE CITY COUNCIL OF THE<br>CITY OF SAN MARCOS AT A REGULAR MEETING THEREOF HELD ON THE DAY<br>OF, 2017 BY ITS RESOLUTION NO. 2017 |
| PHILLIP SCOLLICK<br>CITY CLERK<br>CITY OF SAN MARCOS, STATE OF CALIFORNIA                                                                                                                                                                                                                                                                   |
| FILE NO. 2017                                                                                                                                                                                                                                                                                                                               |
| FILED THIS DAY OF, 2017 AT<br>O'CLOCK IN BOOK, PAGE OF MAPS OF ASSESSMENT AND COMMUNITY<br>DISTRICTS IN THE OFFICE OF THE COUNTY RECORDER OF THE COUNTY OF SAN DIEGO,<br>STATE OF CALIFORNIA.                                                                                                                                               |

ERNEST J. DRONENBURG JR., COUNTY RECORDER

BY: DEPUTY COUNTY RECORDER

## SHEET 6 OF 6

Legend

Annexation Boundary