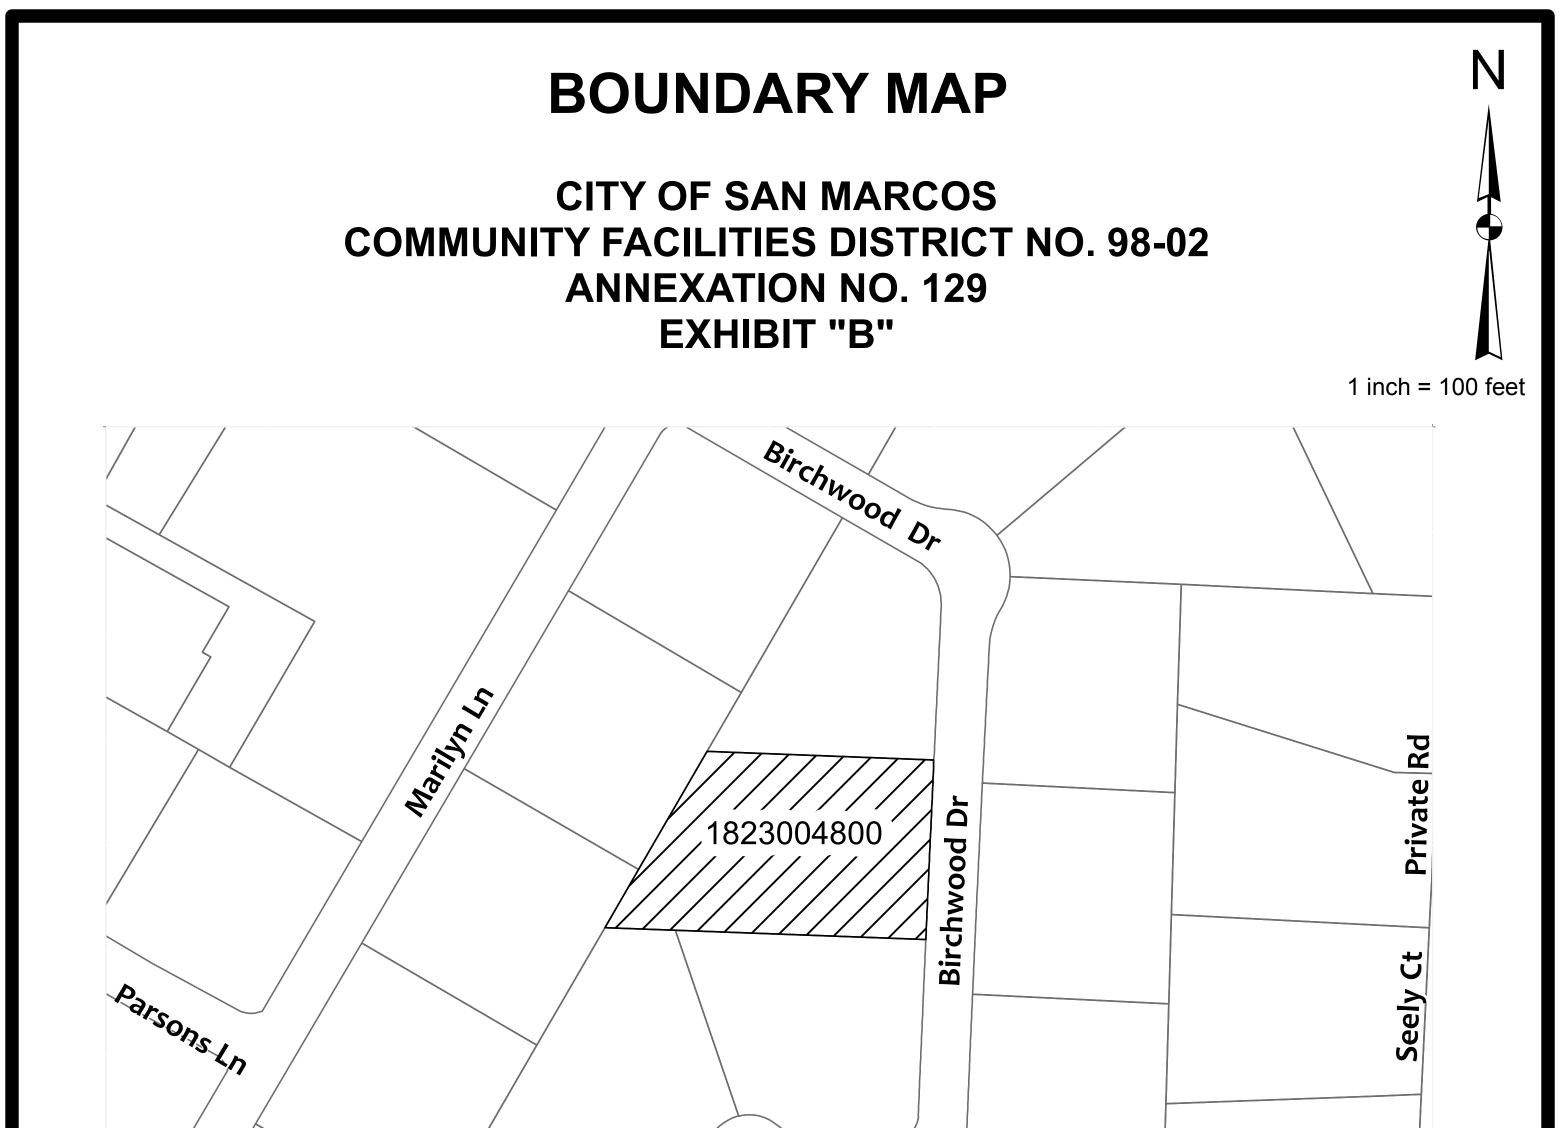

## SHEET 4 OF 6

Legend

Annexation Boundary

| F                                                                                                                                                                                                                                                                                                                                           | Private Rd          |
|---------------------------------------------------------------------------------------------------------------------------------------------------------------------------------------------------------------------------------------------------------------------------------------------------------------------------------------------|---------------------|
| FILED IN THE OFFICE OF THE CITY CLERK THIS DAY OF<br>2017.                                                                                                                                                                                                                                                                                  |                     |
| PHILLIP SCOLLICK<br>CITY CLERK<br>CITY OF SAN MARCOS, STATE OF CALIFORNIA                                                                                                                                                                                                                                                                   |                     |
| I HERBY CERTIFY THAT THE MAP SHOWING BOUNDARIES AND TERRITORIES TO BE<br>ANNEXED TO COMMUNITY FACILITIES DISTRICT 98-02, CITY OF SAN MARCOS, COUNTY<br>OF SAN DIEGO, STATE OF CALIFORNIA, WAS APPROVED BY THE CITY COUNCIL OF THE<br>CITY OF SAN MARCOS AT A REGULAR MEETING THEREOF HELD ON THE DAY<br>OF, 2017 BY ITS RESOLUTION NO. 2017 |                     |
| PHILLIP SCOLLICK<br>CITY CLERK<br>CITY OF SAN MARCOS, STATE OF CALIFORNIA                                                                                                                                                                                                                                                                   |                     |
| FILE NO. 2017                                                                                                                                                                                                                                                                                                                               |                     |
| FILED THIS DAY OF, 2017 AT, 2017 AT<br>O'CLOCK IN BOOK, PAGE OF MAPS OF ASSESSMENT AND COMMUNITY<br>DISTRICTS IN THE OFFICE OF THE COUNTY RECORDER OF THE COUNTY OF SAN DIEGO,<br>STATE OF CALIFORNIA.                                                                                                                                      |                     |
| ERNEST J. DRONENBURG JR.,<br>COUNTY RECORDER                                                                                                                                                                                                                                                                                                |                     |
| BY: DEPUTY COUNTY RECORDER                                                                                                                                                                                                                                                                                                                  | Legend              |
|                                                                                                                                                                                                                                                                                                                                             | Annexation Boundary |
| SHEET 5 OF 6                                                                                                                                                                                                                                                                                                                                | CITY OF SAN MARCOS  |