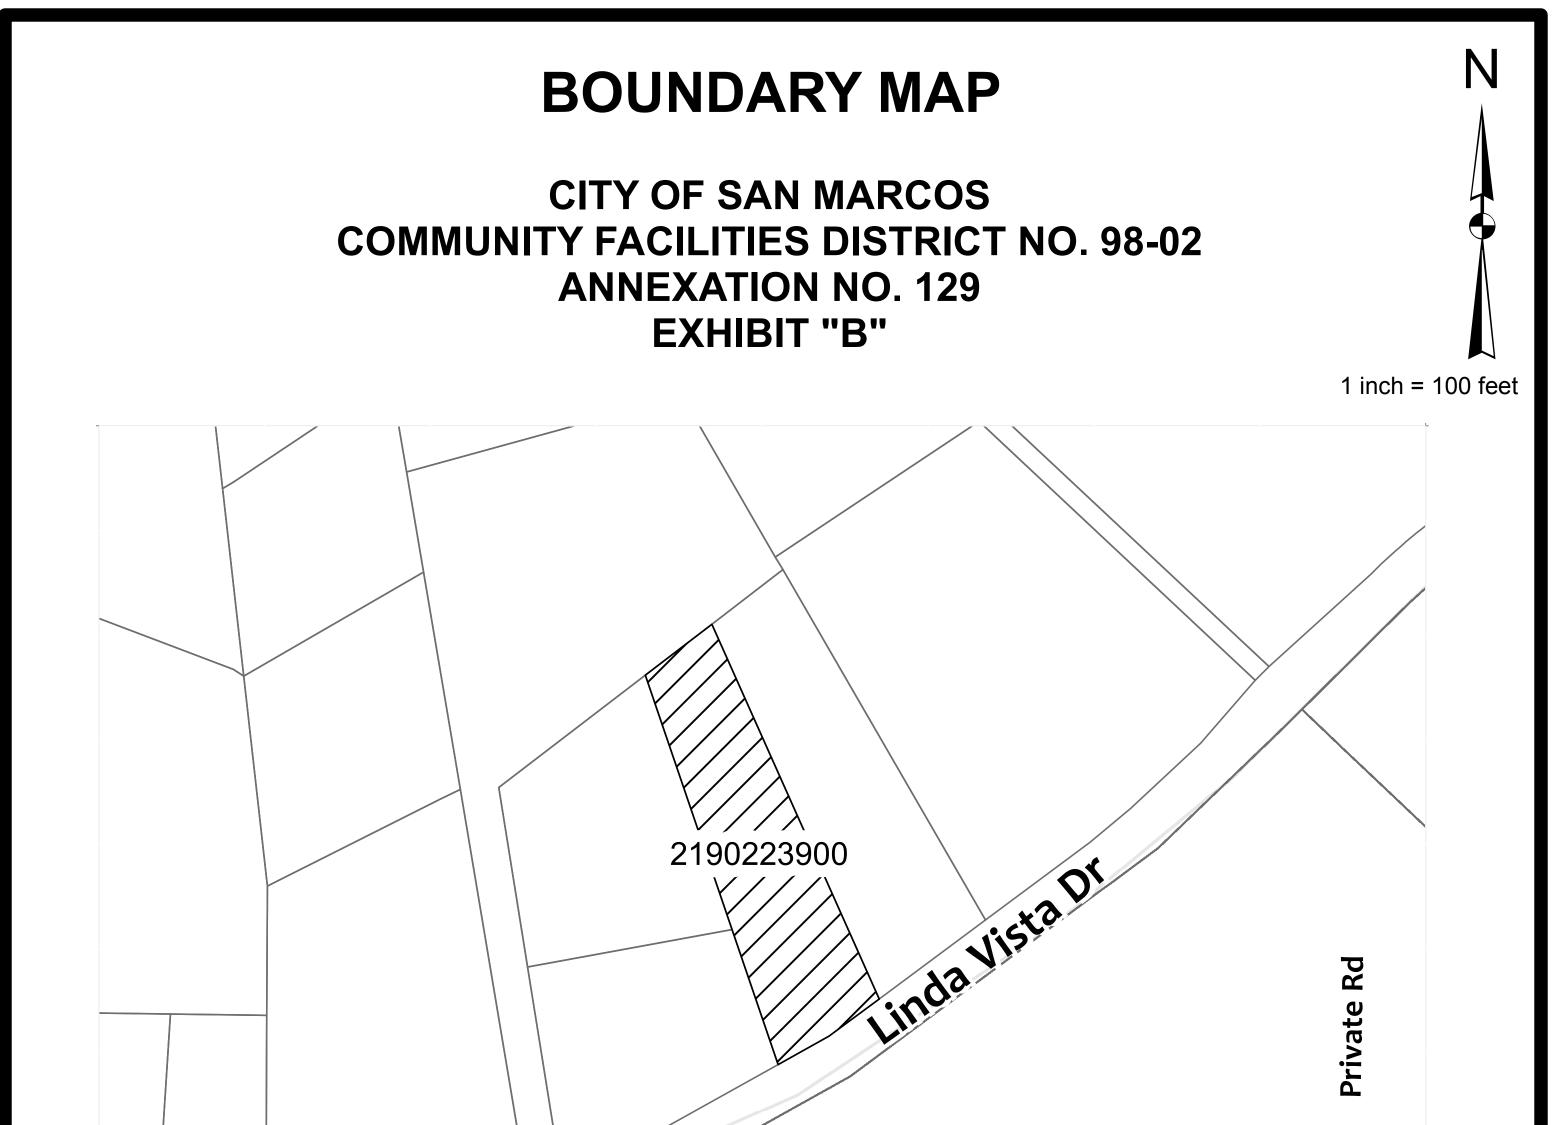

## SHEET 4 OF 6

Legend

Annexation Boundary

| F                                                                                                                                                                                                                                                                                                                                           | Private Rd          |
|---------------------------------------------------------------------------------------------------------------------------------------------------------------------------------------------------------------------------------------------------------------------------------------------------------------------------------------------|---------------------|
| FILED IN THE OFFICE OF THE CITY CLERK THIS DAY OF<br>2017.                                                                                                                                                                                                                                                                                  |                     |
| PHILLIP SCOLLICK<br>CITY CLERK<br>CITY OF SAN MARCOS, STATE OF CALIFORNIA                                                                                                                                                                                                                                                                   |                     |
| I HERBY CERTIFY THAT THE MAP SHOWING BOUNDARIES AND TERRITORIES TO BE<br>ANNEXED TO COMMUNITY FACILITIES DISTRICT 98-02, CITY OF SAN MARCOS, COUNTY<br>OF SAN DIEGO, STATE OF CALIFORNIA, WAS APPROVED BY THE CITY COUNCIL OF THE<br>CITY OF SAN MARCOS AT A REGULAR MEETING THEREOF HELD ON THE DAY<br>OF, 2017 BY ITS RESOLUTION NO. 2017 |                     |
| PHILLIP SCOLLICK<br>CITY CLERK<br>CITY OF SAN MARCOS, STATE OF CALIFORNIA                                                                                                                                                                                                                                                                   |                     |
| FILE NO. 2017                                                                                                                                                                                                                                                                                                                               |                     |
| FILED THIS DAY OF, 2017 AT, 2017 AT<br>O'CLOCK IN BOOK, PAGE OF MAPS OF ASSESSMENT AND COMMUNITY<br>DISTRICTS IN THE OFFICE OF THE COUNTY RECORDER OF THE COUNTY OF SAN DIEGO,<br>STATE OF CALIFORNIA.                                                                                                                                      |                     |
| ERNEST J. DRONENBURG JR.,<br>COUNTY RECORDER                                                                                                                                                                                                                                                                                                |                     |
| BY: DEPUTY COUNTY RECORDER                                                                                                                                                                                                                                                                                                                  | Legend              |
|                                                                                                                                                                                                                                                                                                                                             | Annexation Boundary |
| SHEET 5 OF 6                                                                                                                                                                                                                                                                                                                                | CITY OF SAN MARCOS  |