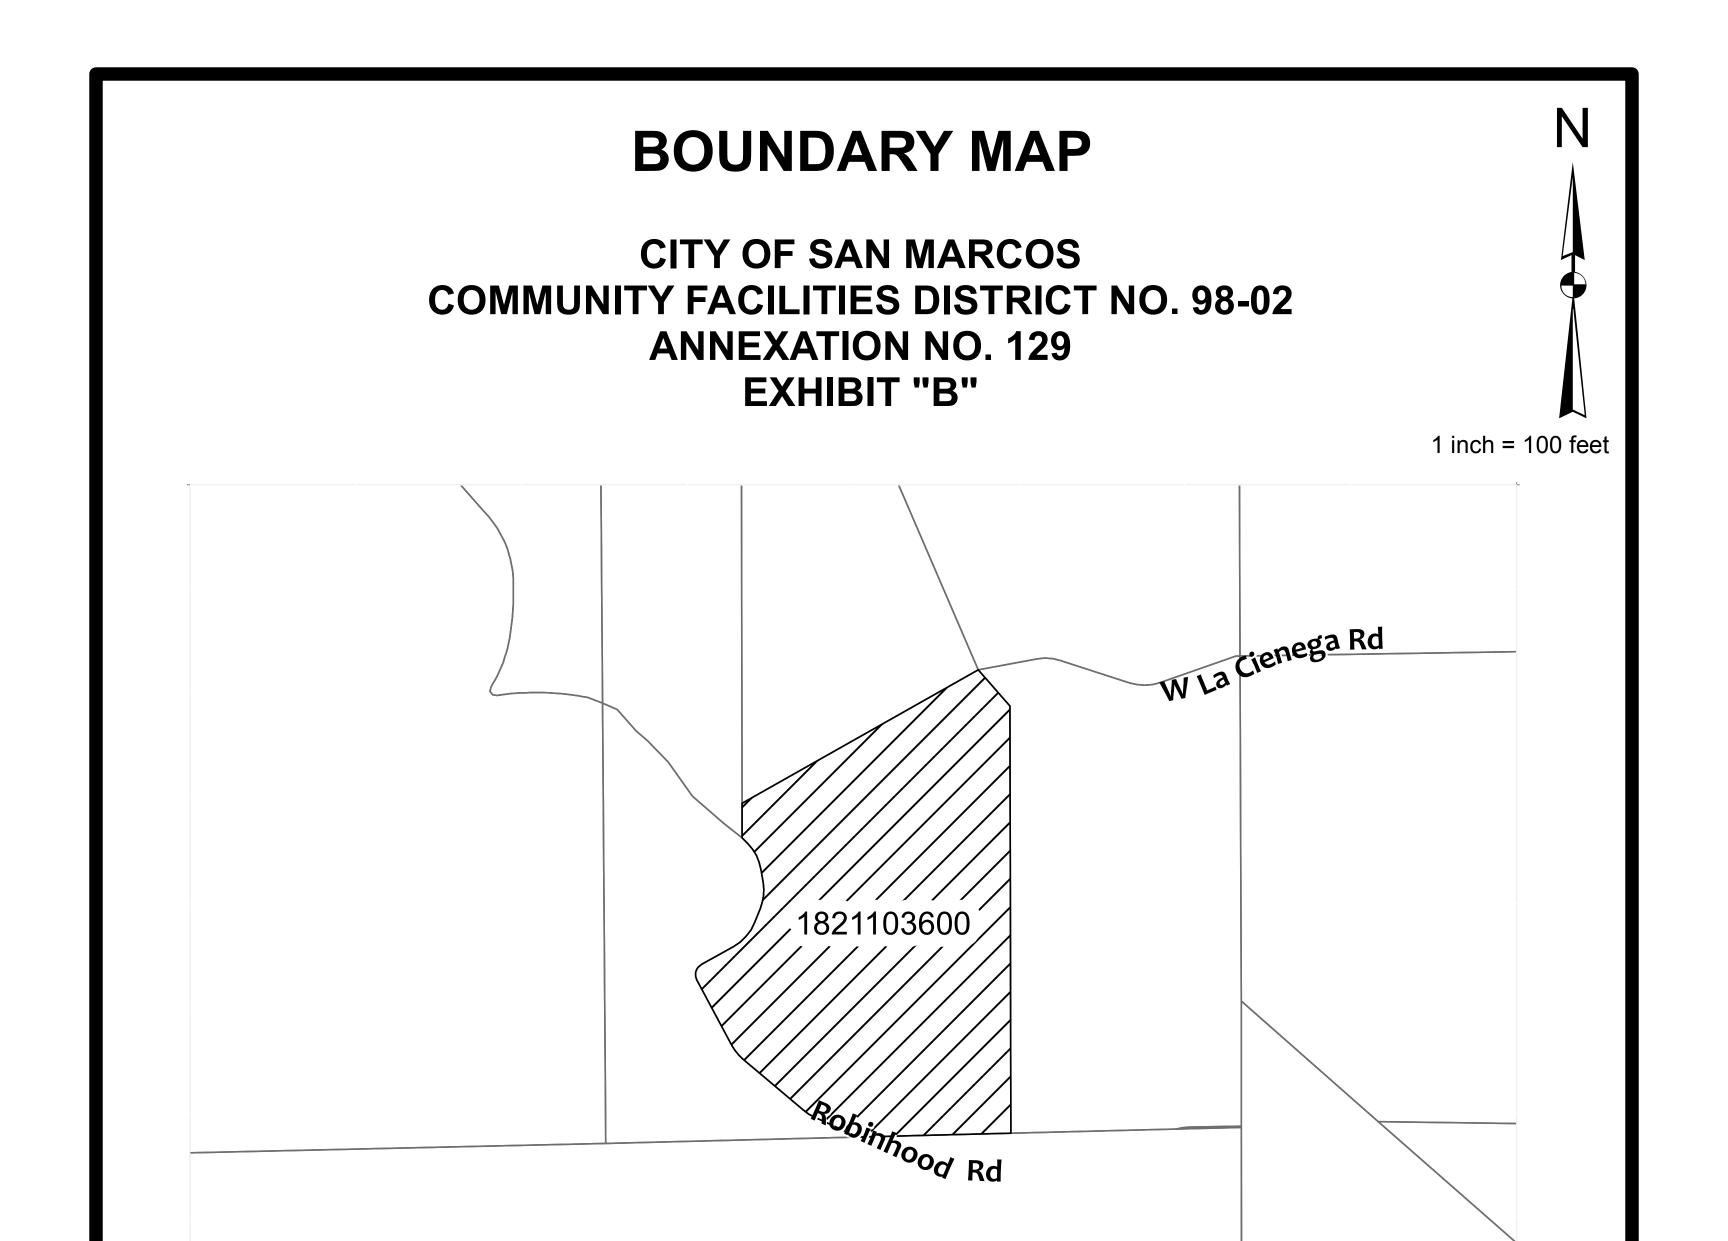

## SHEET 1 OF 6

Legend

Annexation Boundary

|  | Cox Rd |     |
|--|--------|-----|
|  |        |     |
|  |        |     |
|  |        | · · |

FILED IN THE OFFICE OF THE CITY CLERK THIS \_\_\_\_\_ DAY OF \_\_\_\_\_ 2017.