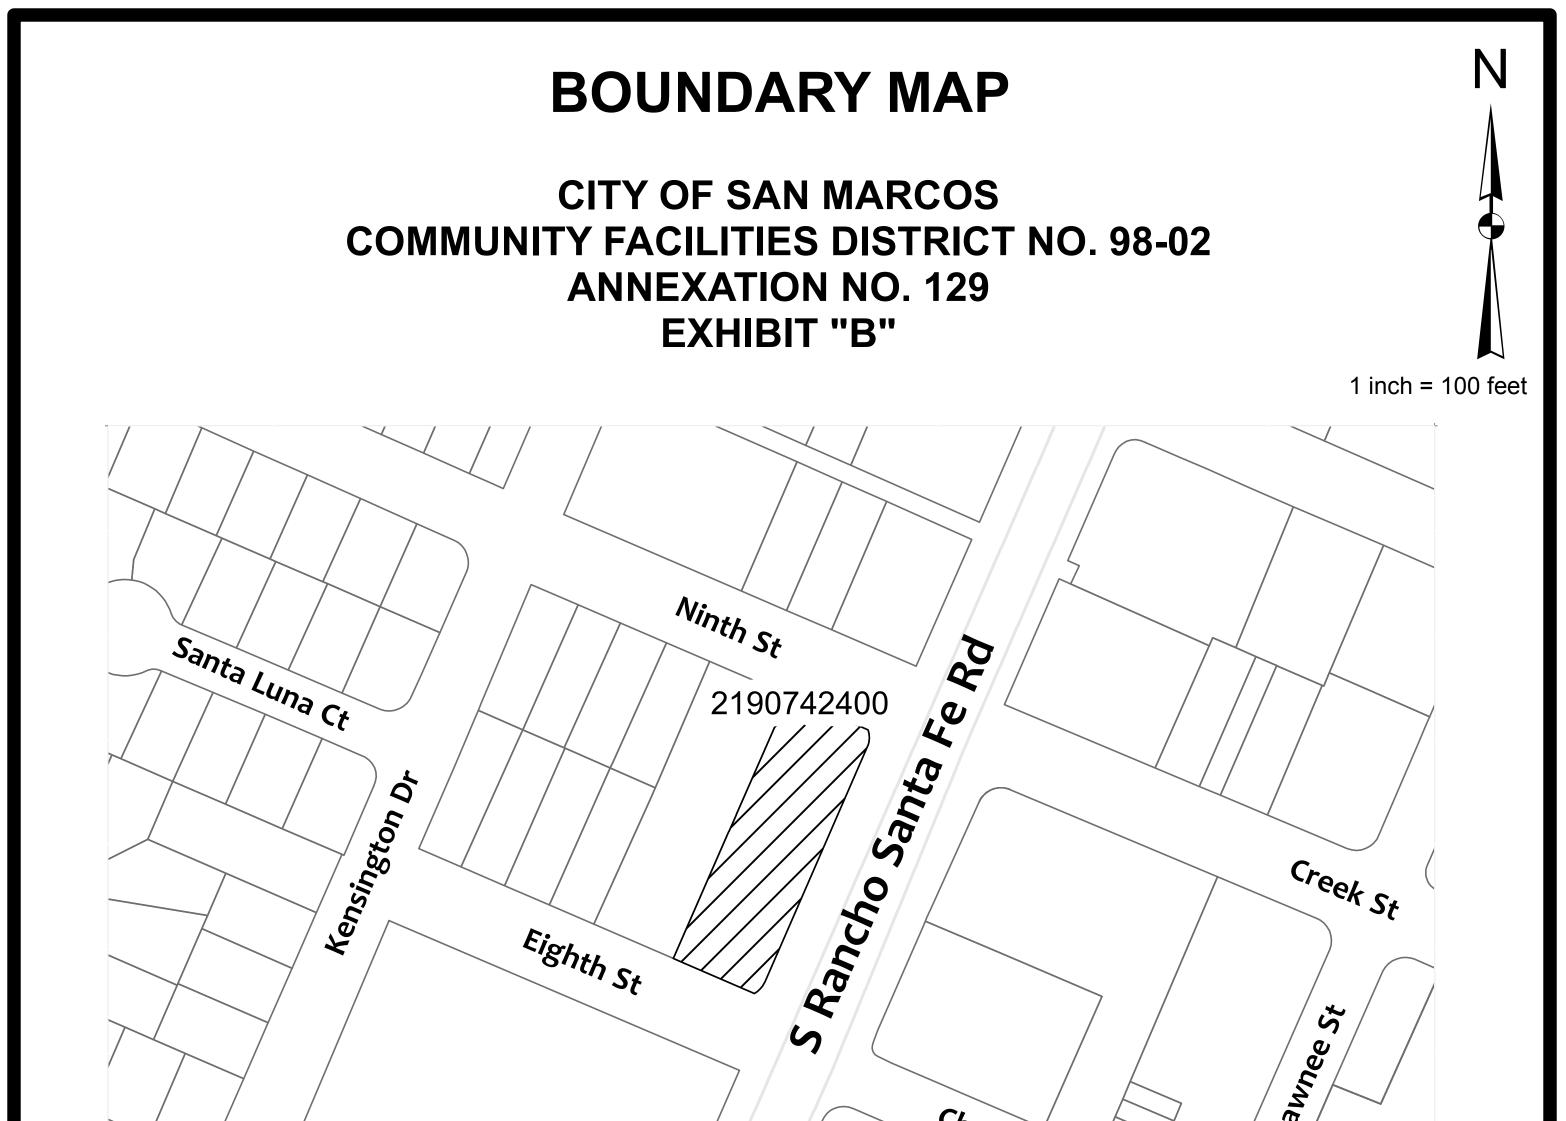

## SHEET 2 OF 6

Legend

Annexation Boundary

|                                                                                                                                                                                               | Alder Dr<br>1823004400                                                                                     |                    |
|-----------------------------------------------------------------------------------------------------------------------------------------------------------------------------------------------|------------------------------------------------------------------------------------------------------------|--------------------|
| FILED IN THE OFFICE OF THE CITY CLERK TH 2017.                                                                                                                                                | HIS DAY OF                                                                                                 |                    |
| PHILLIP SCOLLICK<br>CITY CLERK<br>CITY OF SAN MARCOS, STATE OF CALIFORN                                                                                                                       | <br>IA                                                                                                     |                    |
| I HERBY CERTIFY THAT THE MAP SHOWING E<br>ANNEXED TO COMMUNITY FACILITIES DISTR<br>OF SAN DIEGO, STATE OF CALIFORNIA, WAS<br>CITY OF SAN MARCOS AT A REGULAR MEETII<br>OF, 2017 BY ITS RESOLU | ICT 98-02, CITY OF SAN MARCOS, COUNTY<br>APPROVED BY THE CITY COUNCIL OF THE<br>NG THEREOF HELD ON THE DAY |                    |
| PHILLIP SCOLLICK<br>CITY CLERK<br>CITY OF SAN MARCOS, STATE OF CALIFORN                                                                                                                       | <br>IA                                                                                                     |                    |
| FILE NO. 2017                                                                                                                                                                                 |                                                                                                            |                    |
| FILED THIS DAY OF<br>O'CLOCK IN BOOK, PAGE<br>DISTRICTS IN THE OFFICE OF THE COUNTY F<br>STATE OF CALIFORNIA.                                                                                 | , 2017 AT<br>OF MAPS OF ASSESSMENT AND COMMUNITY<br>RECORDER OF THE COUNTY OF SAN DIEGO,                   |                    |
| ERNEST J. DRONENBURG JR.,<br>COUNTY RECORDER                                                                                                                                                  |                                                                                                            |                    |
| BY: DEPUTY COUNTY RECORDER                                                                                                                                                                    |                                                                                                            | Legend             |
|                                                                                                                                                                                               |                                                                                                            | Annexation Boundar |
|                                                                                                                                                                                               | SHEET 3 OF 6                                                                                               | CITY OF SAN MARCOS |