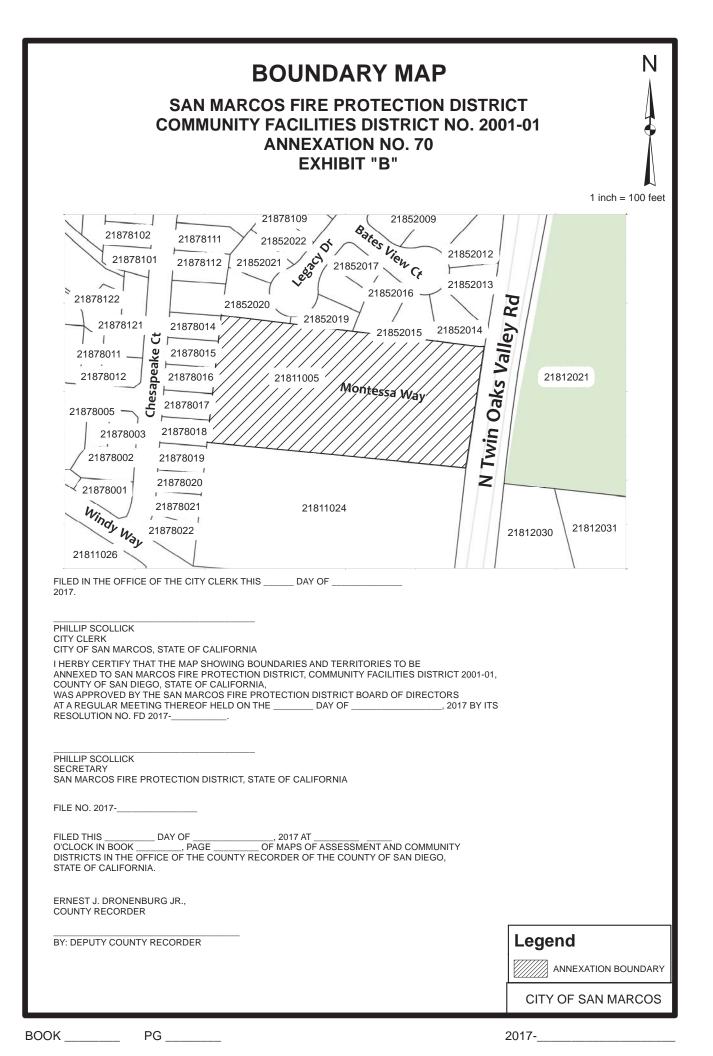

| Legend<br>ANNEXATION BOUNDARY<br>CITY OF SAN MARCOS                              |
| OK PG 2                                                                                                                                                                                                                                                                                                                                                                                                                                                                                                                                                        | 2017                                                                             |



| EXHIBIT "B"                                                                                                                                                                                                                                                                                                                                                                                                                                                                                                                                                                                                                                                            | D1                                           |
|---------------------------------------------------------------------------------------------------