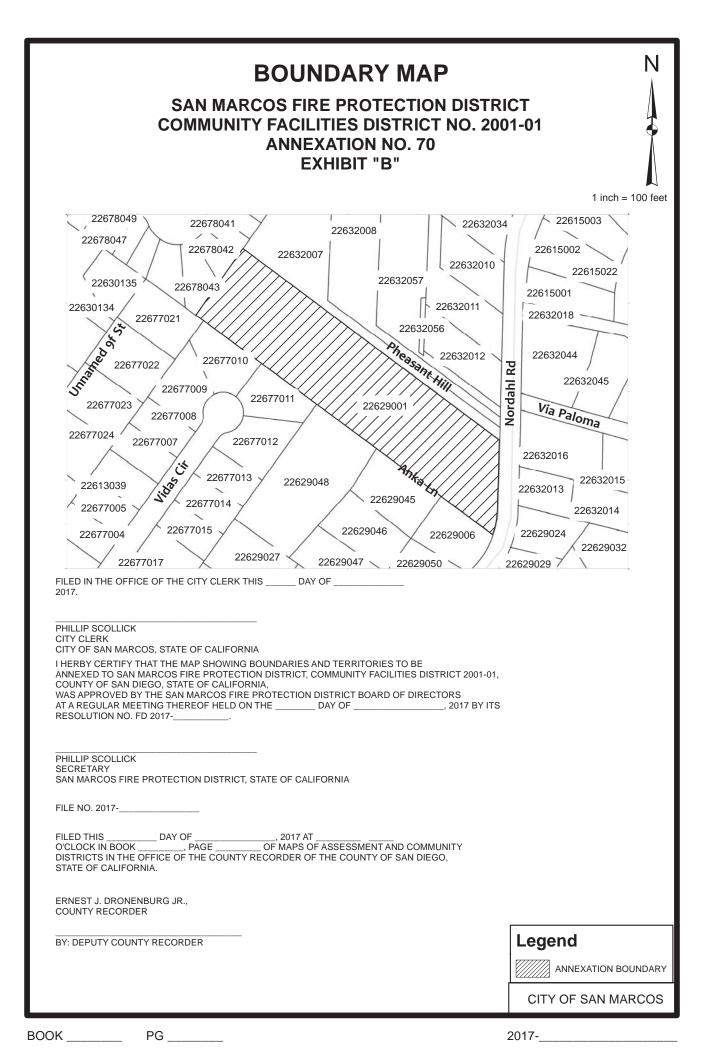

| egend ANNEXATION BOUNDARY CITY OF SAN MARCOS |
|                                                                                                                                                                                                                                                                                                                                                                                                                                                                                                                                                                                                                                                                        | 7-                                           |