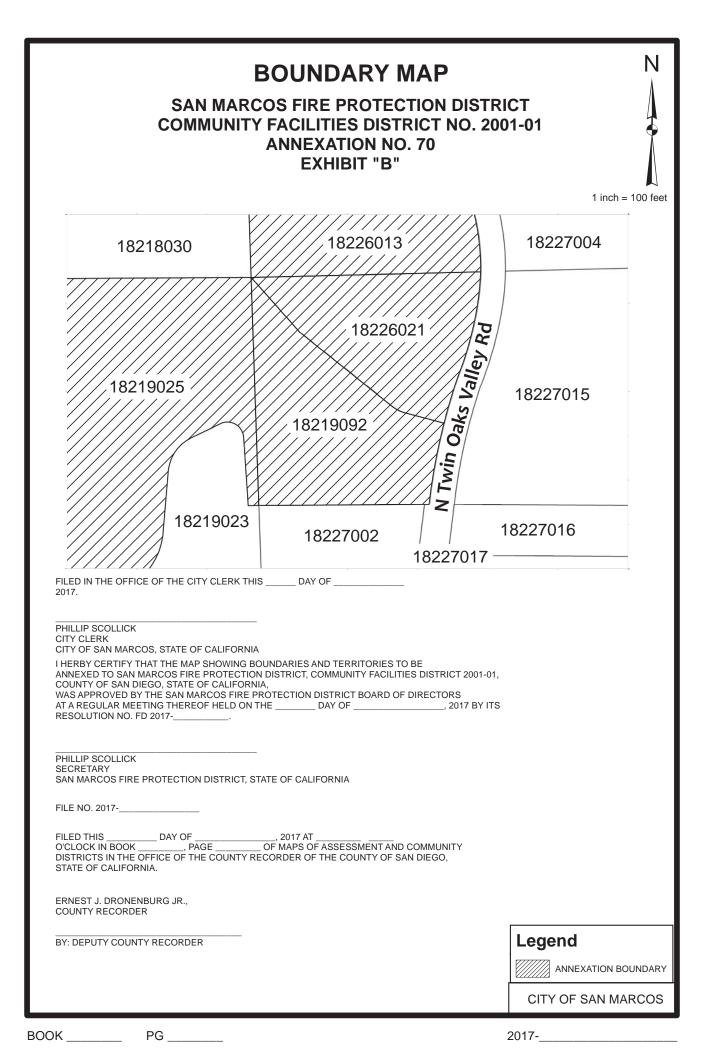

-                                                                                                                   | [                                               | Legend<br>ANNEXATION BOUNDARY<br>CITY OF SAN MARCOS |  |  |
| DOK PG                                                                                                                                                                                                                                                                                                                                            |                                                                                                                     |                                                 | 2017                                                |  |  |



| BOUNDARY MAP<br>SAN MARCOS FIRE PROTECTION DISTRICT<br>COMMUNITY FACILITIES DISTRICT NO. 2001-01<br>ANNEXATION NO. 70<br>EXHIBIT "B"                                                                                                                                                                                                                                                                                                                                                      |                                                                                             |                                          |                          |                                      |                   |  |
|---------------------------------------------------------------------------------------------