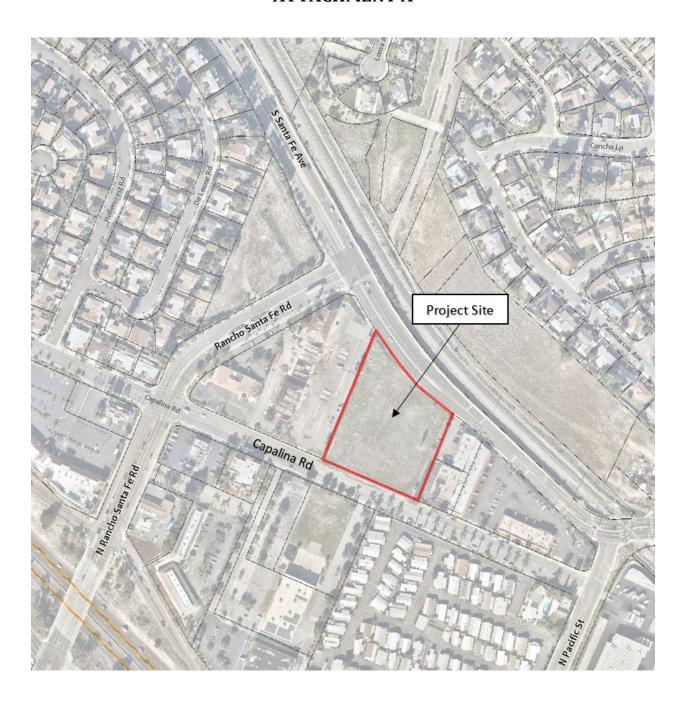

#### ATTACHMENTS A - C

# VICINITY MAP REQUESTED ENTITLEMENTS SITE AND PROJECT CHARACTERISTICS



### VICINITY MAP ATTACHMENT A





#### REQUESTED ENTITLEMENTS ATTACHMENT B

- General Plan Amendment (GPA22-0003)
   A General Plan Amendment for a land use change of 2.51 acres/project site from Mixed Use 3 (MU 3) to Mixed Use 2 (MU 2).
- 2. Rezone (R22-0003)
  A Rezone of 2.51 acres/project site from Mixed Use 3 (MU-3) to Mixed Use 2 (MU-2).
- Site Development Plan (SDP22-0007)
   A Site Development Plan to address the design of a mixed-use project including site plan, grading, landscaping, floor plans, and architectural elevations for 119 apartments and 4,000 square feet of commercial space.



## SITE AND PROJECT CHARACTERISTICS ATTACHMENT C

| Property | Existing Land use                     | Zoning                                                           | General Plan Designation                     |
|-------